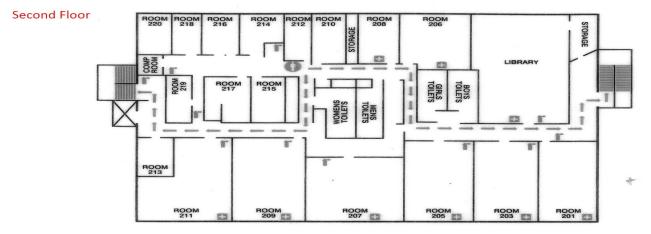

DEBRA ORTH 562.296.1324 dorth@incocommercial.com BRE #01511534 INCOCOMMERCIAL.COM 6621 E. PACIFIC COAST HWY, SUITE 280 LONG BEACH, CA 90803 562.296.1305 DRE# 01359006

**Floor Plans** 

4223 E. ANAHEIM ST. LONG BEACH, CA 90804

The current improvements to the 4223 Anaheim Street property consists of the following:

Two story building

- 16,073 square feet of classroom space
- Elevator served
- Staff lounge
- Library
- ADA restroom