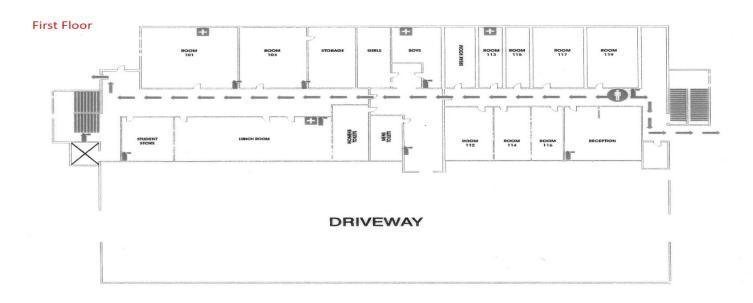

DEBRA ORTH 562.296.1324 dorth@incocommercial.com BRE #01511534 INCOCOMMERCIAL.COM 6621 E. PACIFIC COAST HWY, SUITE 280 LONG BEACH, CA 90803 562.296.1305 DRE# 01359006

**Floor Plans** 

4223 E. ANAHEIM ST. LONG BEACH, CA 90804

The current improvements to the 4223 Anaheim Street property consists of the following:

Two story building

- 16,073 square feet of classroom space
- Elevator served
- Staff lounge
- Library
- ADA restroom

One story building

- 4,160 square foot administrative building
- Conference Room
- 7 Private offices
- 66 Parking Spaces

Fully secure gated facility

#### Interior

- 24 rooms (Floor plan attached)
- 4 ADA compliant restrooms and shower facilities.
- Study rooms
- Staff office areas
- Fully equipped kitchen for preparation of meals
- Cafeteria dining area
- Sprinklered
- Reception

#### Exterior

- 43 parking spaces
- Secure grounds
- Recreation area basketball court and lawn area
- Portable building fully air conditioned for craft or group activities