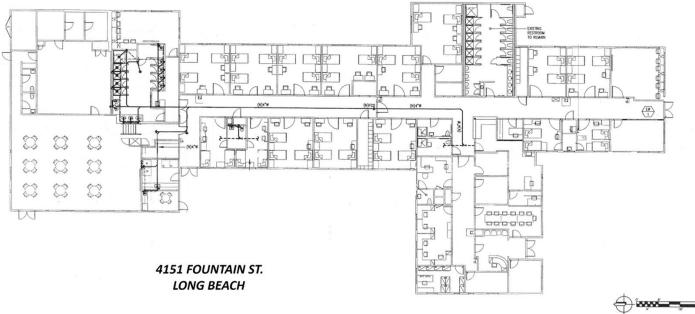

### **PROPERTY HIGHLIGHTS**

- Three (3) Buildings for Sale on 2.37 Acres
  - 4151 Fountain St.
  - 4223 Anaheim St
- 16,485 SF
- 16,073 SF Classroom 4,160 SF Administrative 36,718 SF TOTAL SF
- Zoned LB2RN •
- · Ideal for religious schools, clinical trials, addiction treatment or administrative program offices for non profits.
- Possible Residential Development Site

### **PROPERTY OVERVIEW**

The campus is approximately 2.37 acres or 103,237 square feet of land with three buildings totaling 36,718 square feet of buildings. The buildings have been extensively updated. The building on Fountain Street was configured as a nursing or convalescent hospital with a Conditional Use Permit issued by the City of Long Beach.