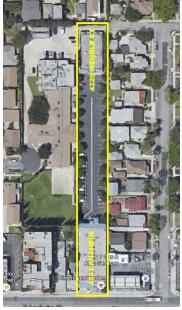

### **PROPERTY HIGHLIGHTS**

- Three (3) Buildings for Sale on 2.37 Acres
  - 4151 Fountain St.
  - 4223 Anaheim St
- 16,485 SF
- 16,073 SF Classroom 4,160 SF Administrative 36,718 SF TOTAL SF
- Zoned LB2RN •
- · Ideal for religious schools, clinical trials, addiction treatment or administrative program offices for non profits.
- Possible Residential Development Site

### **PROPERTY OVERVIEW**

The campus is approximately 2.37 acres or 103,237 square feet of land with three buildings totaling 36,718 square feet of buildings. The buildings have been extensively updated. The building on Fountain Street was configured as a nursing or convalescent hospital with a Conditional Use Permit issued by the City of Long Beach.