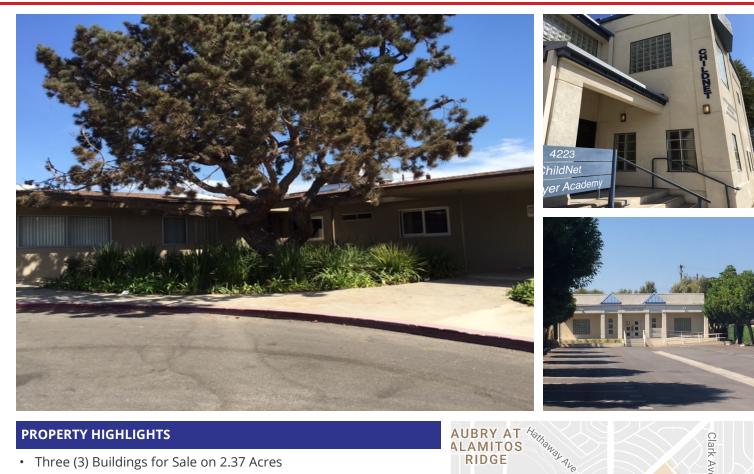

### **PROPERTY HIGHLIGHTS**

- Three (3) Buildings for Sale on 2.37 Acres
  - 4151 Fountain St.
  - 4223 Anaheim St
- 16,485 SF
- 16,073 SF Classroom 4,160 SF Administrative 36,718 SF TOTAL SF
- Zoned LB2RN •
- · Ideal for religious schools, clinical trials, addiction treatment or administrative program offices for non profits.
- Possible Residential Development Site

The current improvements to the 4223 Anaheim Street property consists of the following:

Two story building

- 16,073 square feet of classroom space
- Elevator served
- Staff lounge
- Library
- ADA restroom

One story building

- 4,160 square foot administrative building
- Conference Room
- 7 Private offices
- 66 Parking Spaces

Fully secure gated facility