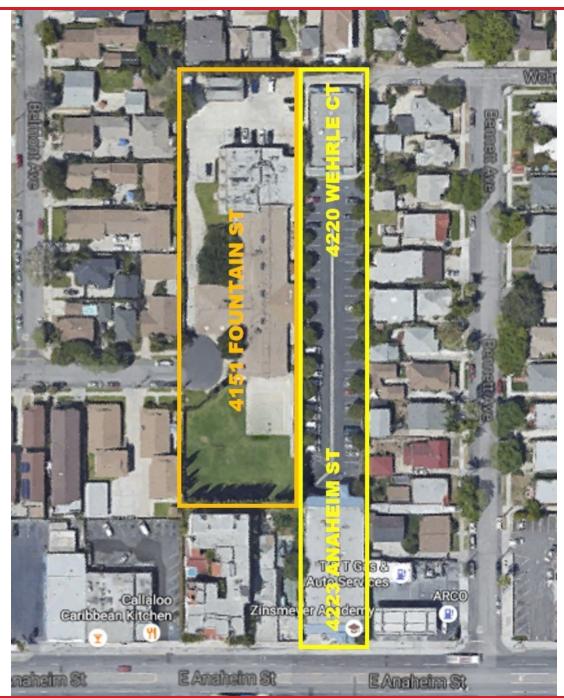

### **PROPERTY HIGHLIGHTS**

- Three (3) Buildings for Sale on 2.37 Acres
  - 4151 Fountain St.
  - 4223 Anaheim St
- 16,485 SF
- 16,073 SF Classroom 4,160 SF Administrative 36,718 SF TOTAL SF
- Zoned LB2RN •
- · Ideal for religious schools, clinical trials, addiction treatment or administrative program offices for non profits.
- Possible Residential Development Site

### **PROPERTY OVERVIEW**

The campus is approximately 2.37 acres or 103,237 square feet of land with three buildings totaling 36,718 square feet of buildings. The buildings have been extensively updated. The building on Fountain Street was configured as a nursing or convalescent hospital with a Conditional Use Permit issued by the City of Long Beach.

The property on Anaheim Street is configured as a school and was most recently used as a 16,000 square foot charter high school with a 4,100 square foot administrative building.

The current zoning on the property is LBR2N. This zoning allows for the development of housing on the property.