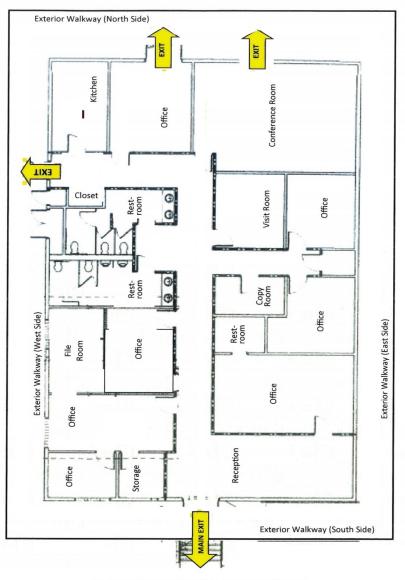

**DEBRA ORTH** 562,296,1324 BRE #01511534

INCOCOMMERCIAL.COM 6621 E. PACIFIC COAST HWY, SUITE 280 LONG BEACH, CA 90803 562.296.1305 DRE# 01359006

6

**ADMINISTRATIVE BUILDING** 

One story building

- 4,160 square foot administrative building
- Conference Room
- 7 Private offices
- 66 Parking Spaces

Fully secure gated facility