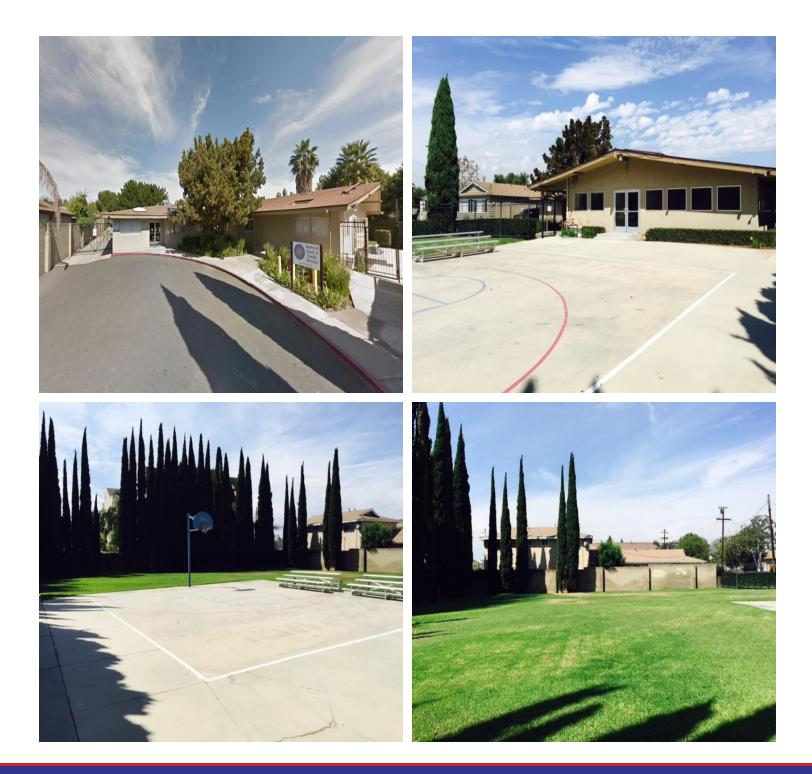

#### Exterior

- 43 parking spaces
- Secure grounds
- Recreation area basketball court and lawn area
- Portable building fully air conditioned for craft or group activities