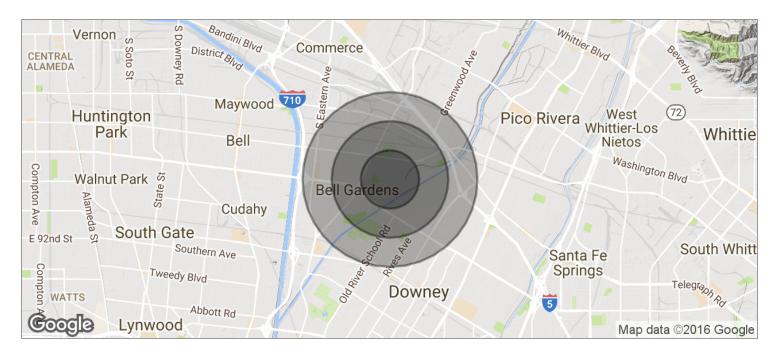

Demographics Map Land For Sale

## INDUSTRIAL VACANT LAND FOR SALE

APN 6358-019-005, BELL GARDENS, CA 90201

| POPULATION                           | 0.5 MILES              | 1 MILE               | 1.5 MILES               |  |
|--------------------------------------|------------------------|----------------------|-------------------------|--|
| TOTAL POPULATION                     | 12,585                 | 44,517               | 74,499                  |  |
| MEDIAN AGE                           | 27.4                   | 27.7                 | 29.2                    |  |
| MEDIAN AGE (MALE)                    | 27.0                   | 27.7                 | 29.0                    |  |
| MEDIAN AGE (FEMALE)                  | 27.9                   | 27.8                 | 29.5                    |  |
|                                      |                        |                      |                         |  |
| HOUSEHOLDS & INCOME                  | 0.5 MILES              | 1 MILE               | 1.5 MILES               |  |
| HOUSEHOLDS & INCOME TOTAL HOUSEHOLDS | <b>0.5 MILES</b> 2,931 | <b>1 MILE</b> 10,587 | <b>1.5 MILES</b> 18,652 |  |
|                                      |                        |                      |                         |  |
| TOTAL HOUSEHOLDS                     | 2,931                  | 10,587               | 18,652                  |  |