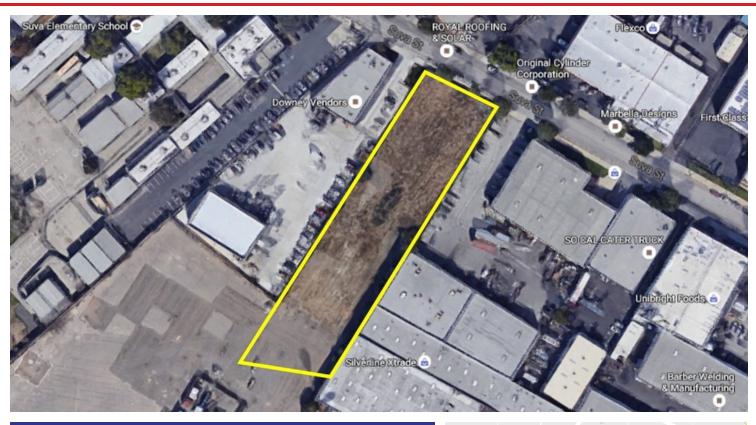

## INDUSTRIAL VACANT LAND FOR SALE

**APN 6358-019-005, BELL GARDENS, CA** 

## **PROPERTY HIGHLIGHTS**

1.43 Acre Lot

• Zoned: BGM1

· Commercial Vacant Land

**SALE PRICE: \$1,500,000** 

ELIZABETH DANA
562.296.1312
elizabeth@incocommercial.com
BRE #01844794

Your Entrepreneurial Real Estate Partner. Building Wealth Together.