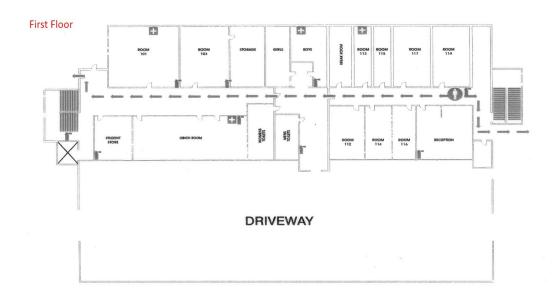

#### **PROPERTY HIGHLIGHTS**

- Two Buildings on 41,462 Sq. Ft. of Land:
  - 16,073 Sq. Ft. Classroom Building
  - 4,160 Sq. Ft. Administrative Office Building
- Elevator Served and Fully Sprinklered
- Multiple Classrooms, Library and Conference Room
- Zoned LB2RN
- Ideal for Charter or religious schools, clinic trials, addiction treatment or administrative & program offices for non-profits and possible residential development