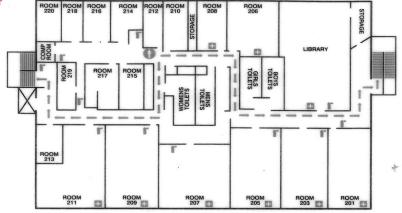

#### **PROPERTY HIGHLIGHTS**

- Two Buildings on 41,462 Sq. Ft. of Land:
  - 16,073 Sq. Ft. Classroom Building
  - 4,160 Sq. Ft. Administrative Office Building
- Elevator Served and Fully Sprinklered
- Multiple Classrooms, Library and Conference Room
- Zoned LB2RN
- Ideal for Charter or religious schools, clinic trials, addiction treatment or administrative & program offices for non-profits and possible residential development