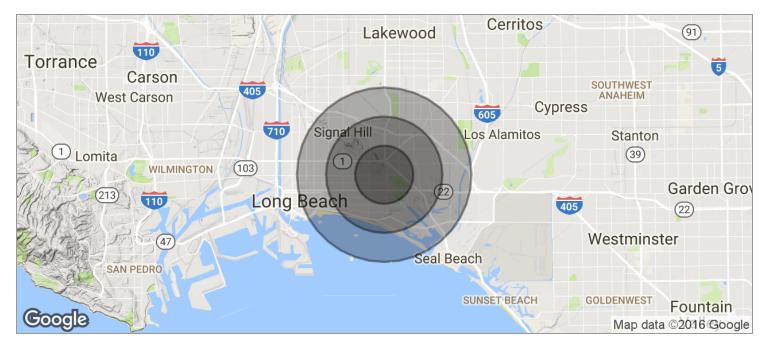

Your Entrepreneurial Real Estate Partner. Building Wealth Together.

3

4223 E ANAHEIM STREET, LONG BEACH, CA 90804

**ADMINISTRATIVE BUILDING** 

4223 E ANAHEIM STREET, LONG BEACH, CA 90804

| POPULATION                           | 1 MILE               | 2 MILES               | 3 MILES               |  |
|--------------------------------------|----------------------|-----------------------|-----------------------|--|
| TOTAL POPULATION                     | 40,143               | 126,867               | 220,011               |  |
| MEDIAN AGE                           | 32.2                 | 33.1                  | 33.4                  |  |
| MEDIAN AGE (MALE)                    | 32.9                 | 33.0                  | 33.2                  |  |
| MEDIAN AGE (FEMALE)                  | 31.8                 | 33.6                  | 33.9                  |  |
|                                      |                      |                       |                       |  |
| HOUSEHOLDS & INCOME                  | 1 MILE               | 2 MILES               | 3 MILES               |  |
| HOUSEHOLDS & INCOME TOTAL HOUSEHOLDS | <b>1 MILE</b> 16,545 | <b>2 MILES</b> 49,901 | <b>3 MILES</b> 84,025 |  |
|                                      |                      |                       |                       |  |
| TOTAL HOUSEHOLDS                     | 16,545               | 49,901                | 84,025                |  |