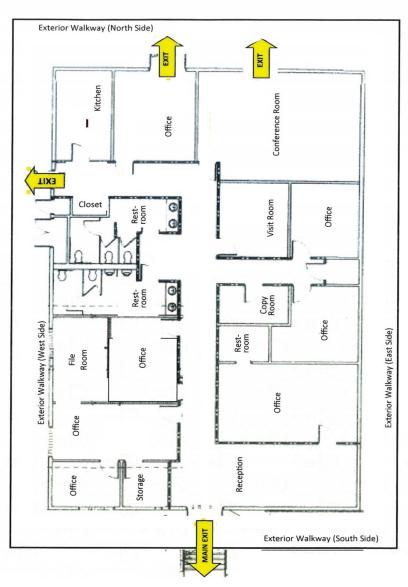

Your Entrepreneurial Real Estate Partner. Building Wealth Together.

3

4223 E ANAHEIM STREET, LONG BEACH, CA 90804

**ADMINISTRATIVE BUILDING** 

4223 E ANAHEIM STREET, LONG BEACH, CA 90804

| POPULATION                           | 1 MILE               | 2 MILES               | 3 MILES               |  |
|--------------------------------------|----------------------|-----------------------|-----------------------|--|
| TOTAL POPULATION                     | 40,143               | 126,867               | 220,011               |  |
| MEDIAN AGE                           | 32.2                 | 33.1                  | 33.4                  |  |
| MEDIAN AGE (MALE)                    | 32.9                 | 33.0                  | 33.2                  |  |
| MEDIAN AGE (FEMALE)                  | 31.8                 | 33.6                  | 33.9                  |  |
|                                      |                      |                       |                       |  |
| HOUSEHOLDS & INCOME                  | 1 MILE               | 2 MILES               | 3 MILES               |  |
| HOUSEHOLDS & INCOME TOTAL HOUSEHOLDS | <b>1 MILE</b> 16,545 | <b>2 MILES</b> 49,901 | <b>3 MILES</b> 84,025 |  |
|                                      |                      |                       |                       |  |
| TOTAL HOUSEHOLDS                     | 16,545               | 49,901                | 84,025                |  |