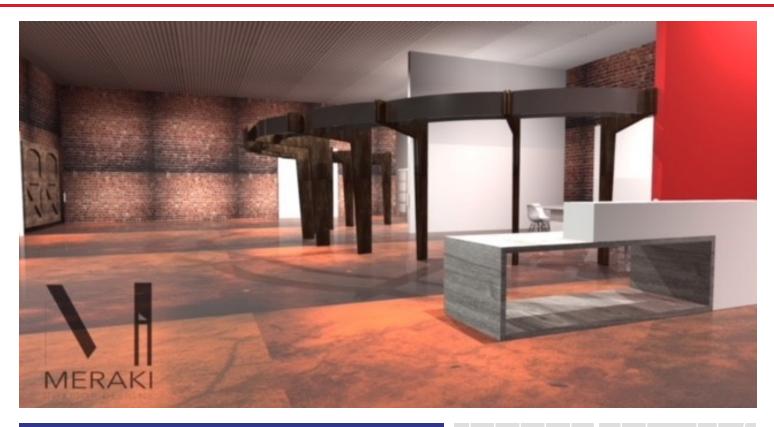

## **PROPERTY HIGHLIGHTS**

- Approximately 3,750 Sq. Ft. Available
- Great retail space on busy cross streets of Redondo and Broadway!
- Can be used as clothing store, antique shop, jewelry shop, showroom, etc.
- · Located close to great restaurants and ocean
- CALL TO TOUR TODAY