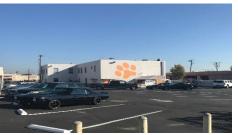

## RETAIL/OFFICE SPACE FOR LEASE

1602 N. Grand Avenue, Santa Ana

## **PROPERTY FEATURES:**

Available Square Feet:

1st Floor 800 SF - 3,800 SF \$1.25-1.50 PSF, Gross 2nd Floor 6,000 SF \$1.00 PSF, Gross

- Surrounded by Target, Walgreens, Starbucks, AT&T & Waba Grill
- Great Access to 22 and 5 Freeways