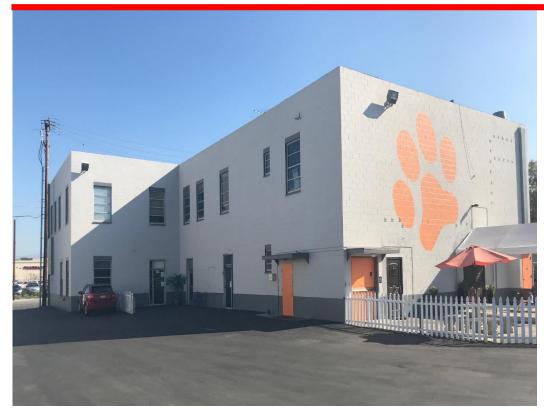

## RETAIL/OFFICE SPACE FOR LEASE

1602 N. Grand Avenue, Santa Ana

## **PROPERTY FEATURES:**

Available Square Feet:

1st Floor 800 SF - 3,800 SF \$1.25-1.50 PSF, Gross 2nd Floor 6,000 SF \$1.00 PSF, Gross

- Surrounded by Target, Walgreens, Starbucks, AT&T & Waba Grill
- Great Access to 22 and 5 Freeways