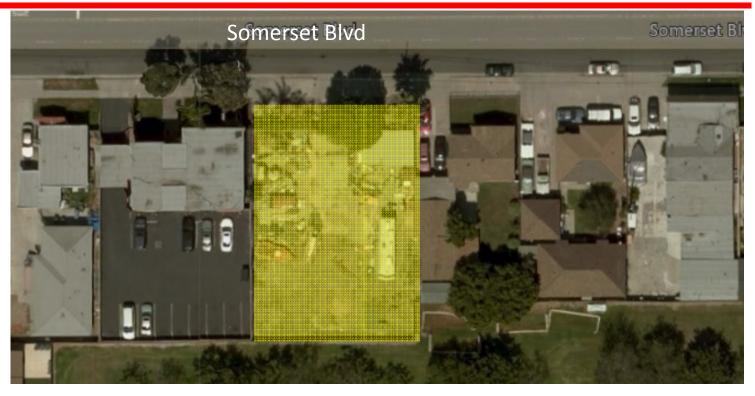

## **VACANT LAND FOR LEASE**

9712 Somerset Blvd., Bellflower

## **PROPERTY FEATURES:**

- Vacant Lots Zoned C.G.
- 9,853 Sq. Ft.
- Month to Month or 6 Month Lease

**LEASE RATE: \$3,000 PER MONTH** 

Your Entrepreneurial Real Estate Partner. Building Wealth Together.