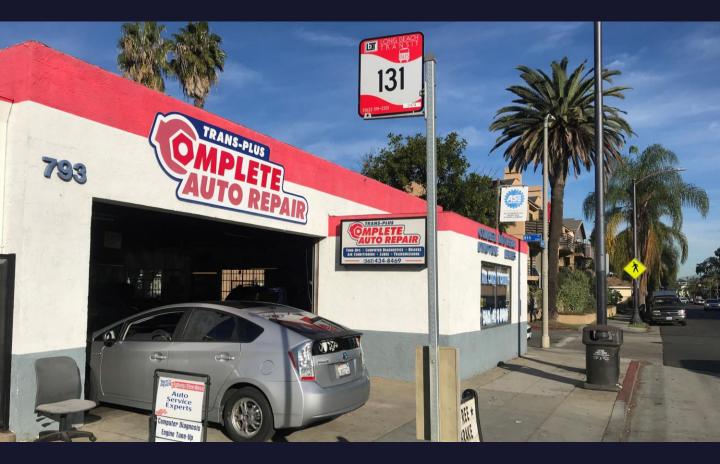

# **AVAILABLE FOR LEASE** 793 Redondo Ave., Long Beach

#### FEATURES:

- Approx. 3,627 SF building
- 12' clear height
- 2 GL doors
- 220 single phase power
- 28,600 traffic count