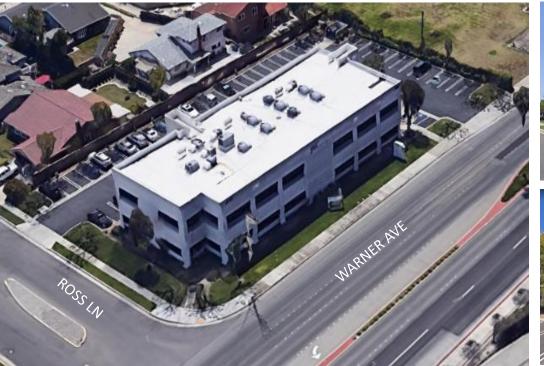

### **PROPERTY FEATURES:**

- 19,220 <u>+</u> sq. ft. 2-story office/medical building
- office/medical use on first floor
- office use on second floor
- close proximity to the 405 freeway
- 30,620 traffic count