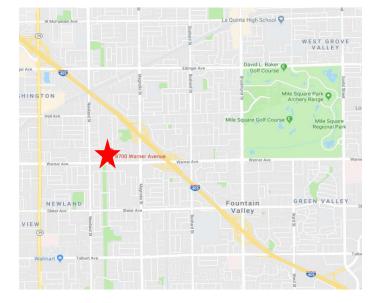

## OFFICE/MEDICAL SPACE FOR LEASE 8700 Warner Ave., Fountain Valley

### **PROPERTY FEATURES:**

- 19,220 <u>+</u> sq. ft. 2-story office/medical building
- office/medical use on first floor
- office use on second floor
- close proximity to the 405 freeway
- 30,620 traffic count