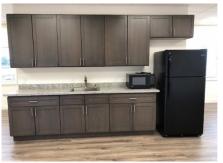

## **PROPERTY FEATURES:**

- 1,000 SF of professional office space with street frontage
- Recently Upgraded
- Private restroom in office
- Centrally located in Signal Hill near the Long Beach Harbor
- May be assembled with separate on-site industrial warehouse or storage space (800 SF available)
- Conveniently located minutes from the 405 / 710 / 605 FWYs
- Retail/dining amenities close-by including Costco, Home Depot & Mother's Market