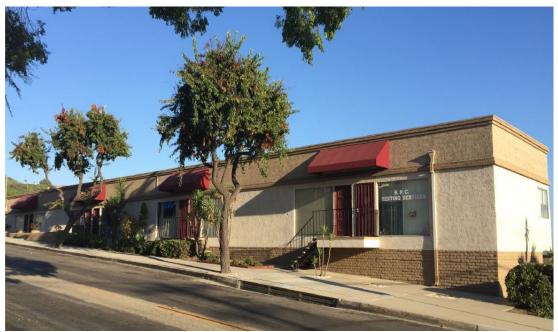

## OFFICE SPACE FOR LEASE

1600-1616 E. Burnett Street, Signal Hill, CA 90755

## **PROPERTY FEATURES:**

- 1,000 SF of professional office space with street frontage
- Recently Upgraded
- Private restroom in office
- Centrally located in Signal Hill near the Long Beach Harbor
- May be assembled with separate on-site industrial warehouse or storage space (800 SF available)
- Conveniently located minutes from the 405 / 710 / 605 FWYs
- Retail/dining amenities close-by including Costco, Home Depot & Mother's Market