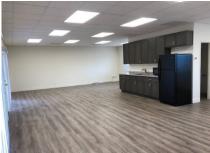

## **PROPERTY FEATURES:**

- 1,000 SF of professional office space with street frontage
- Recently Upgraded
- Private restroom in office
- Centrally located in Signal Hill near the Long Beach Harbor
- May be assembled with separate on-site industrial warehouse or storage space (800 SF available)
- Conveniently located minutes from the 405 / 710 / 605 FWYs
- Retail/dining amenities close-by including Costco, Home Depot & Mother's Market