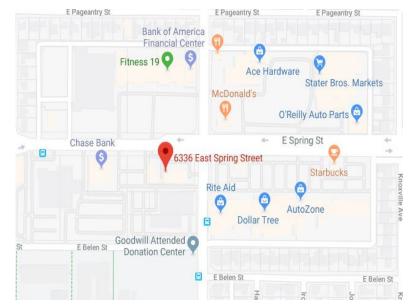

## **END-CAP Retail for LEASE**

6336 E. Spring Street, Long Beach

## **PROPERTY FEATURES:**

- End-Cap Unit located within a Community Center on a Signalized Corner;
- Anchored by the Coffee Bean & Tea Leaf;
- Surrounding area residential and 3 major neighborhood centers;
- Walking distance to local High School (Millikan);
- Approximately 1,200 SF;
- · Submit all Offers.