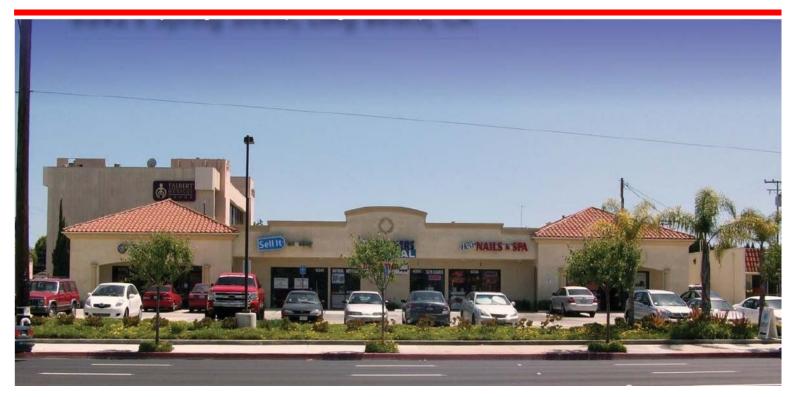

## **END-CAP Retail for LEASE**

6336 E. Spring Street, Long Beach

## **PROPERTY FEATURES:**

- End-Cap Unit located within a Community Center on a Signalized Corner;
- Anchored by the Coffee Bean & Tea Leaf;
- Surrounding area residential and 3 major neighborhood centers;
- Walking distance to local High School (Millikan);
- Approximately 1,200 SF;
- · Submit all Offers.