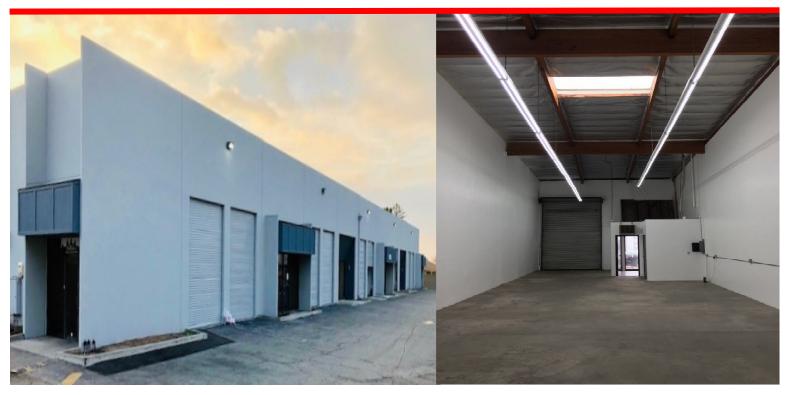

## WAREHOUSE SPACE FOR LEASE

1390 BURNETT STREET, SIGNAL HILL UNIT I

## **PROPERTY FEATURES:**

- 1,152 Sq. Ft. Warehouse Available with Office / Reception
- Large 10 X 14 Roll Up Door
- Located Off of the 405 / Cherry Exit between the 710
  & 605 Freeways
- Minutes from the Long Beach Harbor
- Near the Long Beach & LAX Airports
- 100 amp, 120V/208V 3-phase

## LEASE RATE: \$1.30 PSF, MG, CAM \$0.05 PSF

Your Entrepreneurial Real Estate Partner. Building Wealth Together.

Jerry Ristrom T: (562) 498-3395 C: (310) 953-1951 jristrom@incocommercial.com BRE Lic. 01989222