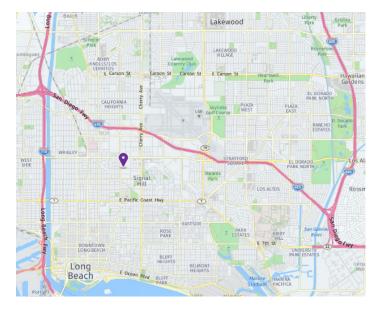

## WAREHOUSE SPACE FOR LEASE

1390 BURNETT STREET, SIGNAL HILL UNIT I

## **PROPERTY FEATURES:**

- 1,152 Sq. Ft. Warehouse Available with Office / Reception
- Large 10 X 14 Roll Up Door
- Located Off of the 405 / Cherry Exit between the 710
  & 605 Freeways
- Minutes from the Long Beach Harbor
- Near the Long Beach & LAX Airports
- 100 amp, 120V/208V 3-phase