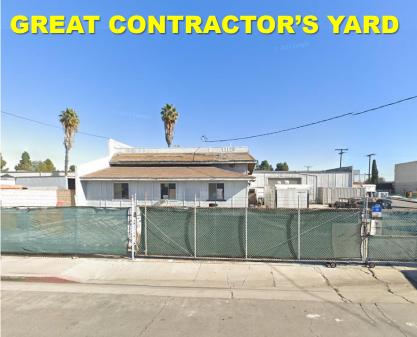

## **AVAILABLE FOR LEASE**

17128 Roseton Avenue, Artesia

## **PROPERTY FEATURES:**

- An approximate 6,840 Sq. Ft. industrial building on an approximate 13,961 Sq. Ft. Lot
- Two (2) Offices
- Two (2) Ground Level Doors
- X' Clear Height
- Fenced Contractor's Yard
- Great accessibility to 605 and 91 Freeways