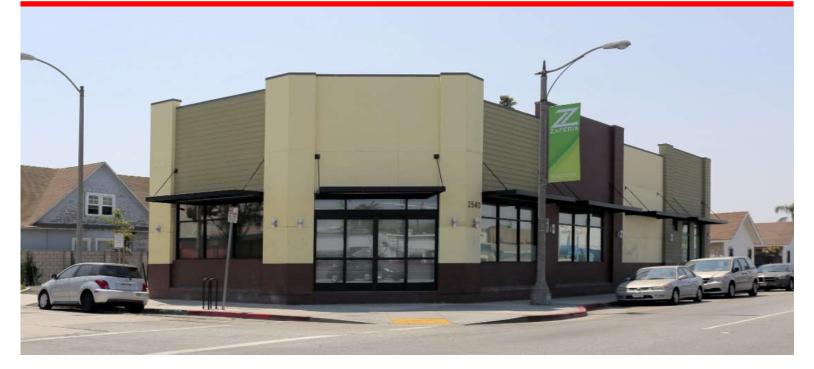

## **RETAIL SPACE FOR LEASE**

2540 Anaheim St., Long Beach

## **PROPERTY FEATURES:**

- Free Standing Retail/ Medical Building
- Built in 2015
- Fenced Parking Lot
- Highly Visible with Signage
- 3,000 Square Feet Divisible to 800 Square Feet