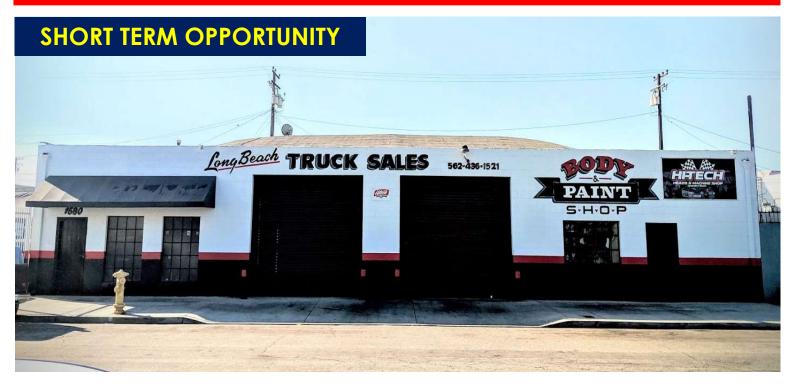

## **FOR SUBLEASE**

1530 W Cowles Street, Long Beach

## **PROPERTY FEATURES:**

- Term 6-12 Months
- An approximate 7,700 Sq. Ft. on an approximate 9,993 sq. ft. lot
- Small Fenced Yard
- Ground Level Doors
- West Long Beach industrial area. Near Port of Long Beach and 710 Freeway.
- Close proximity to Downtown Long Beach